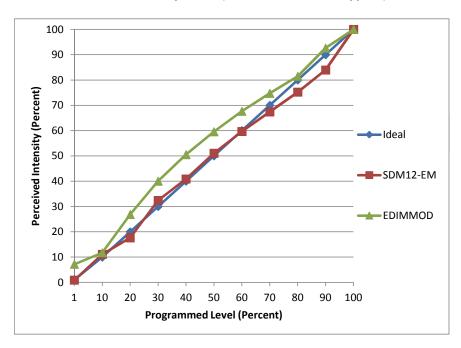

Range** 

**Test Date** 10/30/2015

| Dimmer Tested Against:              | SDM12-EM | EDIMMOD |  |
|-------------------------------------|----------|---------|--|
| Pass/Fail                           | Pass     | Pass    |  |
| Best-Fit Power Profile:             |          |         |  |
| Minimum ON                          | 8        | 2       |  |
| Maximum ON                          | 98       | 87      |  |
| Adjust                              | 90       | 100     |  |
| Light Output Range (vs. non-dimmed) |          |         |  |
| Maximum (Perceived)                 | 95.8%    | 95.4%   |  |
| Minimum (Perceived)                 | 0.9%     | 6.8%    |  |
| Minimum (Measured)                  | 0.01%    | 0.5%    |  |

## **Linearity Curves (Best-fit Power Profile Applied):**



## **Observations:**

ScenePoint Dimmer minimum load is not achieved with single fixture (multiple fixture samples unavailable at time of test to determine how many would be required).